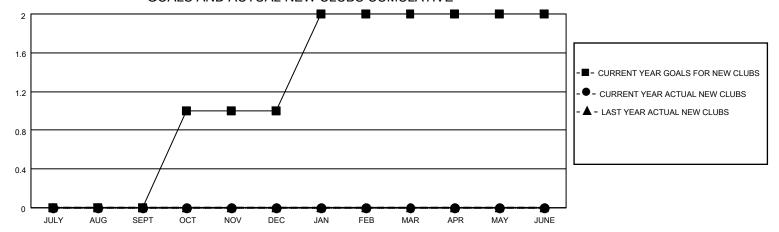

## GOALS AND ACTUAL NEW CLUBS CUMULATIVE

## MONTHLY MEMBERSHIP PROGRESS REPORT

LOCATION KANSAS District 17 A Results as of: 5/31/2021

| Clubs         |               |             |               | Members               |                        |                         |                                                    |  |
|---------------|---------------|-------------|---------------|-----------------------|------------------------|-------------------------|----------------------------------------------------|--|
|               | RESULTS FOR   | R 2020-2021 |               | RESULTS FOR 2020-2021 |                        |                         |                                                    |  |
| QUARTER       | NEW CLUB GOAL | NEW CLUBS   | DROPPED CLUBS | QUARTER MEME          | BER GROWTH NET<br>GOAL | MEMBER GROWTH<br>ACTUAL | DROPPED<br>MEMBERS ACTUAL<br>(including transfers) |  |
| JULY/AUG/SEPT | 0             | 0           | 0             | JULY/AUG/SEPT         | 50                     | 27                      | 39                                                 |  |
| OCT/NOV/DEC   | 1             | 0           | 1             | OCT/NOV/DEC           | 50                     | 27                      | 54                                                 |  |
| JAN/FEB/MAR   | 1             | 0           | 0             | JAN/FEB/MAR           | 50                     | 23                      | 25                                                 |  |
| APR/MAY/JUNE  | 0             | 0           | 0             | APR/MAY/JUNE          | 25                     | 20                      | 29                                                 |  |