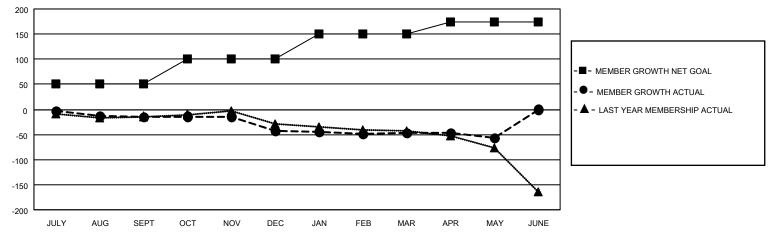

## GOALS AND ACTUAL MEMBERS CUMULATIVE

| DROPPED CLUBS: 1 |     | 39 CLUBS OF 75 ADDED 1 OR MORE<br>NEW MEMBERS | GENDER DISTRIBUTION  MALE 996 (66.05%) |              |     |
|------------------|-----|-----------------------------------------------|----------------------------------------|--------------|-----|
| DROPPED MEMBERS  |     |                                               | FEMALE                                 | 512 (33.95%) |     |
| DECEASED         | 32  | CLICK HERE FOR CUMULATIVE                     | TOTAL FAMILY UNIT MEMBERS              |              | 380 |
| CLUB CANCELLED   | 8   | MEMBERSHIP DATA                               |                                        | 0.000//0.000 | 193 |
| OTHER 107        |     |                                               | FAMILY MEMBERS PAYING HALF DUES        |              | 193 |
| TOTAL            | 147 |                                               |                                        |              |     |

## MONTHLY MEMBERSHIP PROGRESS REPORT

LOCATION KANSAS District 17 A Results as of: 5/31/2021

| Clubs         |               |             |               | Members               |                        |                         |                                                    |  |
|---------------|---------------|-------------|---------------|-----------------------|------------------------|-------------------------|----------------------------------------------------|--|
|               | RESULTS FOR   | R 2020-2021 |               | RESULTS FOR 2020-2021 |                        |                         |                                                    |  |
| QUARTER       | NEW CLUB GOAL | NEW CLUBS   | DROPPED CLUBS | QUARTER MEME          | BER GROWTH NET<br>GOAL | MEMBER GROWTH<br>ACTUAL | DROPPED<br>MEMBERS ACTUAL<br>(including transfers) |  |
| JULY/AUG/SEPT | 0             | 0           | 0             | JULY/AUG/SEPT         | 50                     | 27                      | 39                                                 |  |
| OCT/NOV/DEC   | 1             | 0           | 1             | OCT/NOV/DEC           | 50                     | 27                      | 54                                                 |  |
| JAN/FEB/MAR   | 1             | 0           | 0             | JAN/FEB/MAR           | 50                     | 23                      | 25                                                 |  |
| APR/MAY/JUNE  | 0             | 0           | 0             | APR/MAY/JUNE          | 25                     | 20                      | 29                                                 |  |